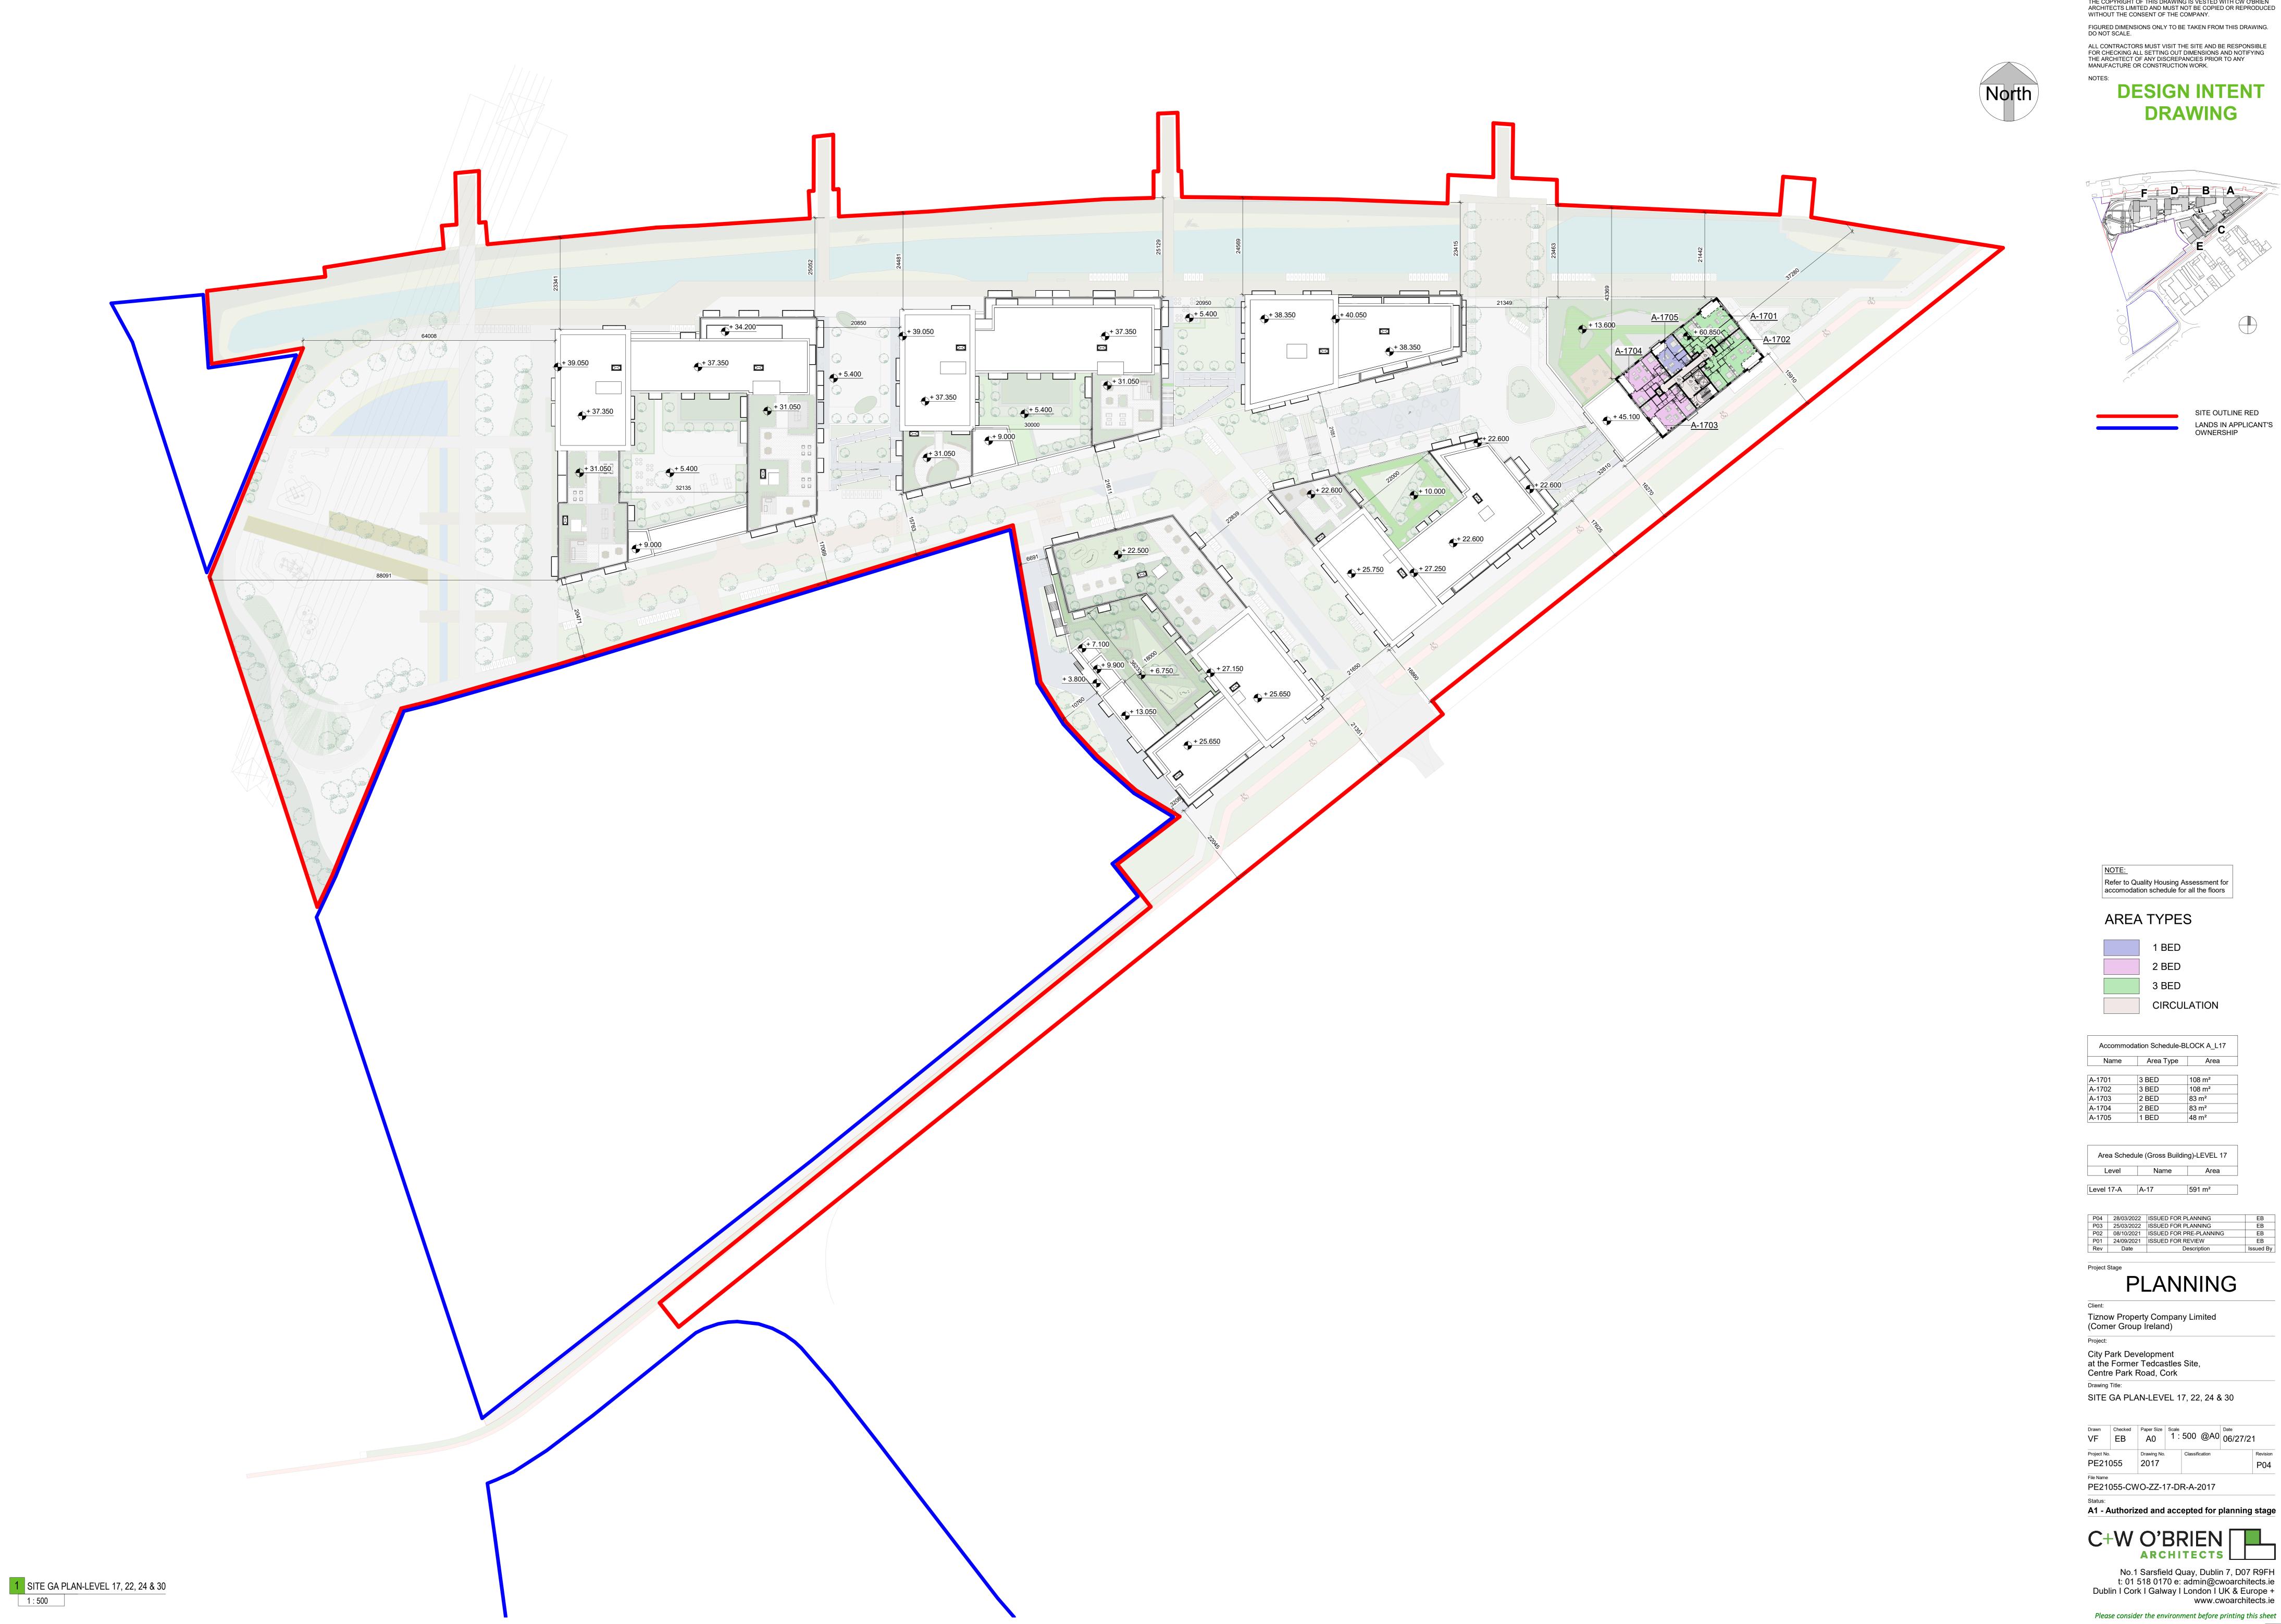

## **DESIGN INTENT DRAWING**

Refer to Quality Housing Assessment for accomodation schedule for all the floors

AREA TYPES

CIRCULATION

Accommodation Schedule-BLOCK A\_L17

3 BED 3 BED 2 BED 2 BED 1 BED

Area Schedule (Gross Building)-LEVEL 17 Level 17-A A-17

 
 P04
 28/03/2022
 ISSUED FOR PLANNING

 P03
 25/03/2022
 ISSUED FOR PLANNING

 P02
 08/10/2021
 ISSUED FOR PRE-PLANNING
 EB

 P01
 24/09/2021
 ISSUED FOR REVIEW
 EB

 Rev
 Date
 Description
 Issued By

**PLANNING** 

Tiznow Property Company Limited (Comer Group Ireland)

City Park Development at the Former Tedcastles Site, Centre Park Road, Cork

Drawing Title: SITE GA PLAN-LEVEL 17, 22, 24 & 30

PE21055-CWO-ZZ-17-DR-A-2017